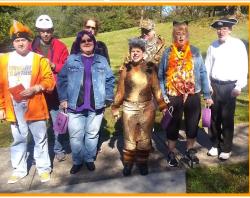

## Caught Red-Handed Resident Round-Up

We saw **YOU** being helpful and kind:

- Carrie Offering to make the bed for a fellow resident
- Connor Making our grounds look so good by sweeping and raking
- Rogers Volunteering to wash lunch dishes
- Sherolyn Helping to clean up after the carnival
- Keller Helping to clean up after the carnival