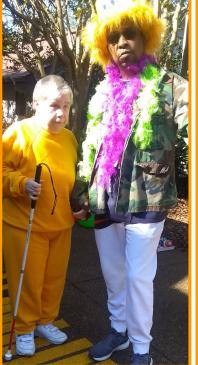

## Caught Red-Handed Resident Round-Up

We saw **YOU** being helpful and kind:

- Carrie Offering to make the bed for a fellow resident
- Connor Making our grounds look so good by sweeping and raking
- Rogers Volunteering to wash lunch dishes
- Sherolyn Helping to clean up after the carnival
- Keller Helping to clean up after the carnival